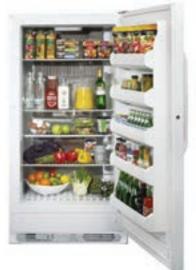

## PROPANE FRIDGES UGP-18F 18 cu/ft - 510 litres ALL FRIDGE

| UGP-18F All-Fridge                                        |
|-----------------------------------------------------------|
| total fridge: 18 cu/ft, 510 litres                        |
| Propane (LPG)                                             |
| <b>unboxed:</b> 68"x 34" x 34"                            |
| <b>unboxed:</b> 68"x 34" x 38"                            |
| (from front) left: 2" / top: 10"/<br>right: 2" / back: 1" |
| <b>CM:</b> 180 lbs./ 82 kg <b>DV:</b> 200 lbs./91 kg      |
| Approx. 1.8 lbs. LPG in 24 hr. period                     |
| 1600 max., 700 min.                                       |
|                                                           |

## **FEATURES:**

- All fridge
- Thermostat
- Front mounted controls
- Flame indicator
- Piezo igniter
- Battery operated interior light
- CM: Free-venting model comes with CO alarming device with Safety Shut-Off
- DV: Direct Vent model has "DV" designation & must be located on an outside wall