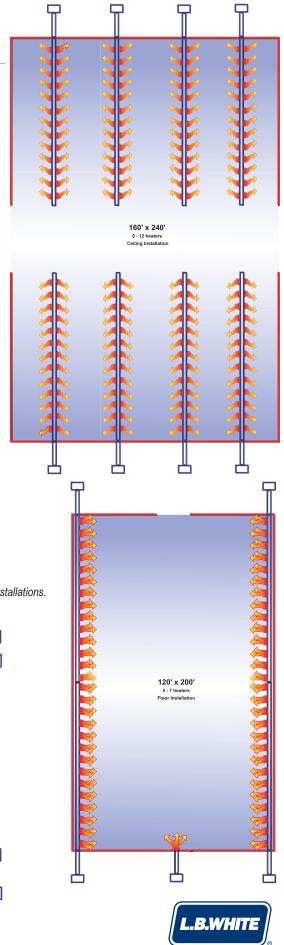

## Premier® 350 Perforated 100 Foot Ducting

For larger heat applications, the 100 foot perforated duct for the Premier 350 gives you an extremely efficient way to distribute heated air quickly and easily from overhead or from the ground up. The perforated ducting is compatible with existing (non-perforated) L.B. White ducting. For ceiling suspension, a connection duct length of 20 feet is recommended between the Premier 350 heater and perforated duct.