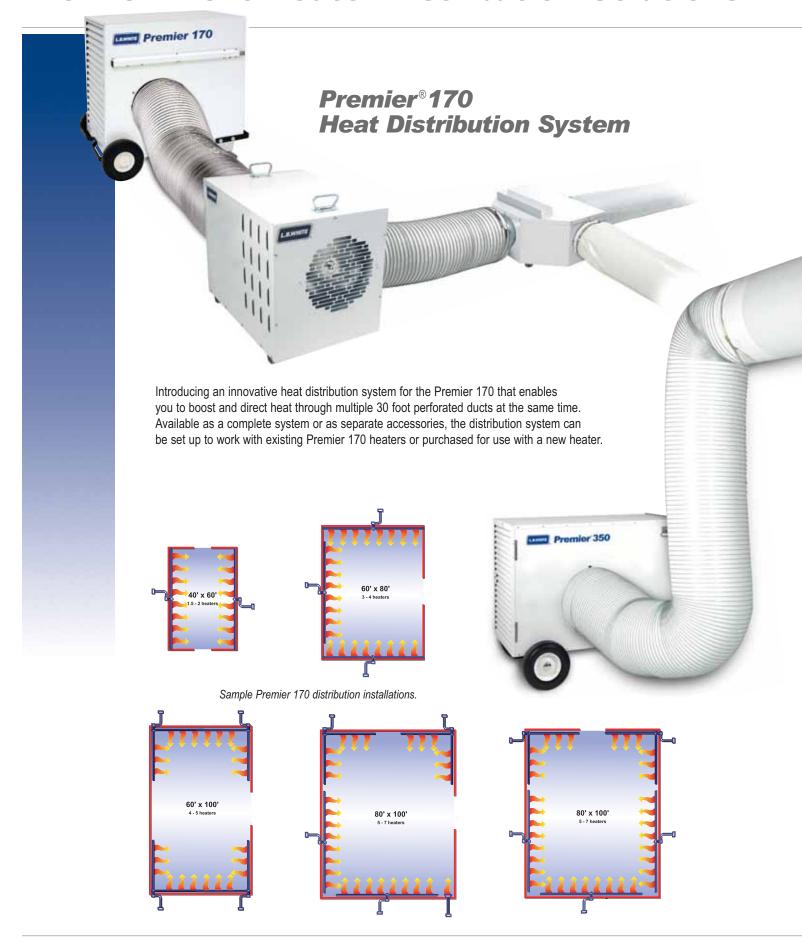

## Premier® 350 Perforated 100 Foot Ducting

For larger heat applications, the 100 foot perforated duct for the Premier 350 gives you an extremely efficient way to distribute heated air quickly and easily from overhead or from the ground up. The perforated ducting is compatible with existing (non-perforated) L.B. White ducting. For ceiling suspension, a connection duct length of 20 feet is recommended between the Premier 350 heater and perforated duct.

## Premier<sup>®</sup> Air Distribution Equipment

| Item               | Part # | Item Description                                                          | Premier<br>80 | Premier<br>170 | Premier<br>350 |
|--------------------|--------|---------------------------------------------------------------------------|---------------|----------------|----------------|
|                    | 26346  | Distribution Duct Kit, Gray, 12" dia. x 12' L.                            | •             | •              |                |
|                    | 26347  | Distribution Duct Kit, White, 12" dia. x 12' L.                           | •             | •              |                |
| 0                  | 22835  | Distribution Duct Kit, White, 18" dia. x 12' L.                           |               |                | •              |
|                    | 26348  | Distribution Duct Kit, Light Duty, 12" dia. x 12' L.                      | •             | •              |                |
|                    | 24442  | Distribution Duct Kit, Light Duty, 18" dia. x 12' L.                      |               |                | •              |
|                    | 26617  | Duct Adapter, Universal, 12" dia. tabs & qck cnct (1)                     | •             | •              |                |
|                    | 23050  | Duct Adapter 18" dia. (replacement) (1)                                   |               |                |                |
| 1=                 | 21944  | Storage Sack (Stores 12" dia. ducting)                                    | •             | •              |                |
| KIT                | 24488  | Premier 170 Distribution Kit, Includes 23870, 23871, 23868, 23869, 25172. |               | •              |                |
|                    | 23870  | Distribution Duct, White, 12" dia. x 3' L.                                |               | •              |                |
|                    | 23871  | Perforated Air Duct, White, 8" dia. x 30' L.                              |               | •              |                |
|                    | 23053  | Perforated Air Duct, White, 18" dia. x 100' L.                            |               |                | •              |
|                    | 23868  | Air Distribution Box                                                      |               | •              |                |
| 10                 | 23869  | Air Booster Box                                                           |               | •              |                |
|                    | 25172  | Electrical Socket Kit                                                     |               | •              |                |
|                    | 26349  | Unit Diffuser for Premier 80                                              | •             |                |                |
| <b>1000</b> (111)  | 09389  | Unit Diffuser for Premier 80 with tabs (2)                                |               |                |                |
|                    | 26351  | Unit Diffuser for Premier 170                                             |               |                |                |
| <b>FEET . 111.</b> | 09396  | Unit Diffuser for Premier 170 with tabs (2)                               |               |                |                |
| MANUAL TIME        | 26350  | End Diffuser (fits 12" dia. ducting)                                      | •             | •              |                |
| MARKE 1111         | 23189  | End Diffuser (fits 18" dia. ducting)                                      |               |                | •              |