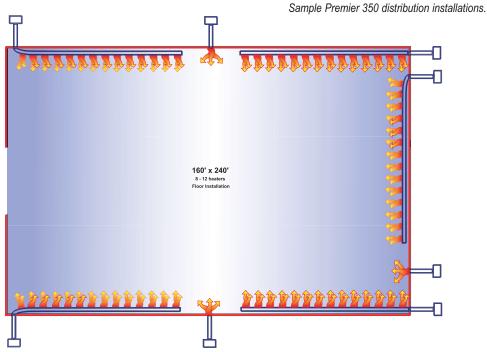

## Premier® 350 Perforated 100 Foot Ducting

For larger heat applications, the 100 foot perforated duct for the Premier 350 gives you an extremely efficient way to distribute heated air quickly and easily from overhead or from the ground up. The perforated ducting is compatible with existing (non-perforated) L.B. White ducting. For ceiling suspension, a connection duct length of 20 feet is recommended between the Premier 350 heater and perforated duct.