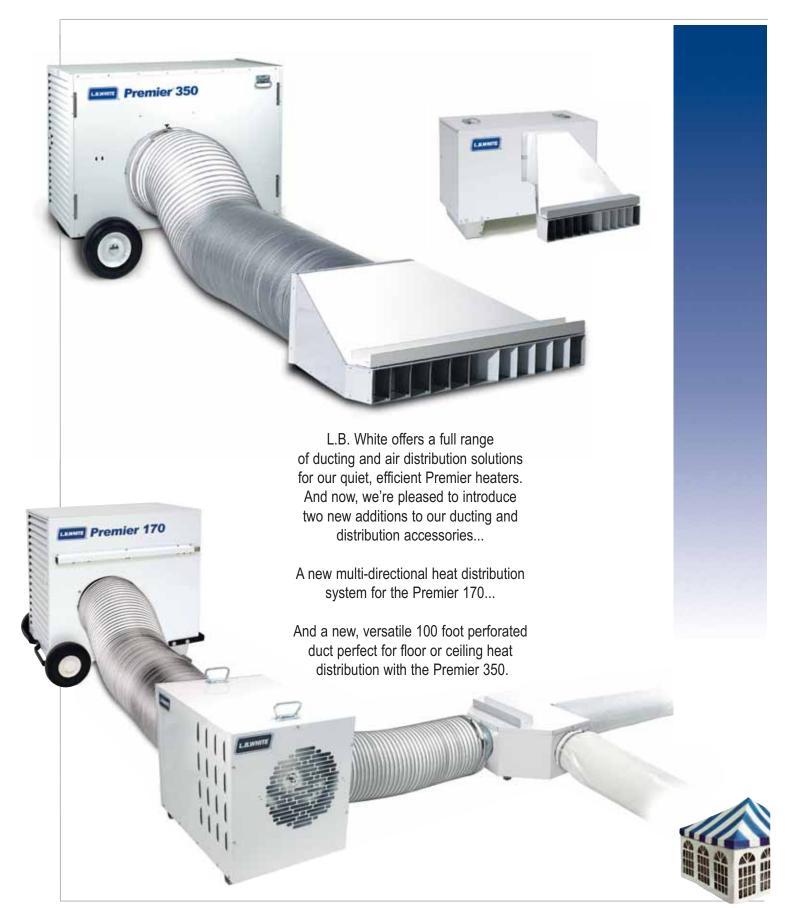

## **Premier® Tent Heater Distribution Solutions**

## Premier® 350 Perforated 100 Foot Ducting

For larger heat applications, the 100 foot perforated duct for the Premier 350 gives you an extremely efficient way to distribute heated air quickly and easily from overhead or from the ground up. The perforated ducting is compatible with existing (non-perforated) L.B. White ducting. For ceiling suspension, a connection duct length of 20 feet is recommended between the Premier 350 heater and perforated duct.